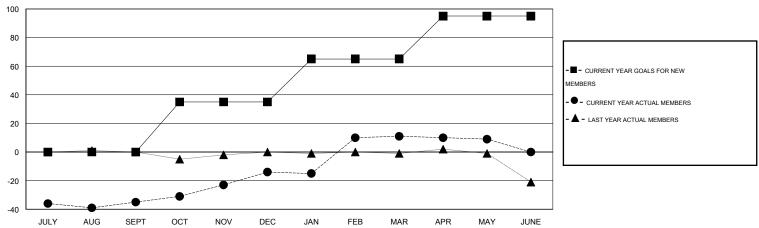

## LOCATION LITHUANIA

| GMT CA 4 |  |
|----------|--|
|----------|--|

|                       |                  | Clubs               |                            |                             |                       |                    | Members                    |                              |                             |
|-----------------------|------------------|---------------------|----------------------------|-----------------------------|-----------------------|--------------------|----------------------------|------------------------------|-----------------------------|
| RESULTS FOR 2013-2014 |                  |                     |                            |                             | RESULTS FOR 2013-2014 |                    |                            |                              |                             |
| QUARTER               | NEW CLUB<br>GOAL | ACTUAL NEW<br>CLUBS | ACTUAL<br>DROPPED<br>CLUBS | ACTUAL NET<br>GAIN/<br>LOSS | QUARTER               | NEW MEMBER<br>GOAL | ACTUAL TOTAL MEMBERS ADDED | ACTUAL<br>DROPPED<br>MEMBERS | ACTUAL NET<br>GAIN/<br>LOSS |
| JULY/AUG/SEPT         | 0                | 0                   | 1                          | -1                          | JULY/AUG/SEPT         | 0                  | 16                         | 51                           | -35                         |
| OCT/NOV/DEC           | 1                | 0                   | 0                          | 0                           | OCT/NOV/DEC           | 35                 | 29                         | 8                            | 21                          |
| JAN/FEB/MAR           | 1                | 1                   | 0                          | 1                           | JAN/FEB/MAR           | 30                 | 38                         | 13                           | 25                          |
| APR/MAY/JUNE          | 1                | 0                   | 0                          | 0                           | APR/MAY/JUNE          | 30                 | 6                          | 8                            | -2                          |

## GOALS AND ACTUAL MEMBERS CUMULATIVE

| DROPPED CLUBS: 1  DROPPED MEMBERS |         | 22 CLUBS OF 29 ADDED 1 OR MORE NEW MEMBERS | GENDER DISTRIBL  MALE  FEMALE | UTION<br>375 (62.19%)<br>228 (37.81%) |   |
|-----------------------------------|---------|--------------------------------------------|-------------------------------|---------------------------------------|---|
| DECEASED CLUB CANCELLED           | 0<br>33 | CLICK HERE FOR HEALTH ASSESSMENT DATA      | FAMILY UNIT MEMBERS           |                                       | 4 |
| OTHER                             | 47      | ASSESSIMENT DATA                           | HEAD OF HOUSEHOLD             |                                       | 2 |
| TOTAL                             | 80      |                                            | NON-HEAD OF HOUSEHOL          | 2                                     |   |