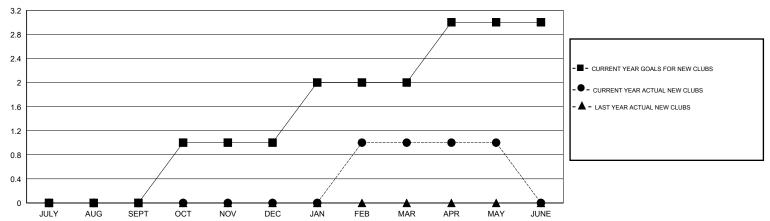

## LOCATION LITHUANIA

| GMT CA 4 |  |
|----------|--|
|----------|--|

|                       |                  | Clubs               |                            |                             |                       |                    | Members                    |                              |                             |
|-----------------------|------------------|---------------------|----------------------------|-----------------------------|-----------------------|--------------------|----------------------------|------------------------------|-----------------------------|
| RESULTS FOR 2013-2014 |                  |                     |                            |                             | RESULTS FOR 2013-2014 |                    |                            |                              |                             |
| QUARTER               | NEW CLUB<br>GOAL | ACTUAL NEW<br>CLUBS | ACTUAL<br>DROPPED<br>CLUBS | ACTUAL NET<br>GAIN/<br>LOSS | QUARTER               | NEW MEMBER<br>GOAL | ACTUAL TOTAL MEMBERS ADDED | ACTUAL<br>DROPPED<br>MEMBERS | ACTUAL NET<br>GAIN/<br>LOSS |
| JULY/AUG/SEPT         | 0                | 0                   | 1                          | -1                          | JULY/AUG/SEPT         | 0                  | 16                         | 51                           | -35                         |
| OCT/NOV/DEC           | 1                | 0                   | 0                          | 0                           | OCT/NOV/DEC           | 35                 | 29                         | 8                            | 21                          |
| JAN/FEB/MAR           | 1                | 1                   | 0                          | 1                           | JAN/FEB/MAR           | 30                 | 38                         | 13                           | 25                          |
| APR/MAY/JUNE          | 1                | 0                   | 0                          | 0                           | APR/MAY/JUNE          | 30                 | 6                          | 8                            | -2                          |

## GOALS AND ACTUAL NEW CLUBS CUMULATIVE